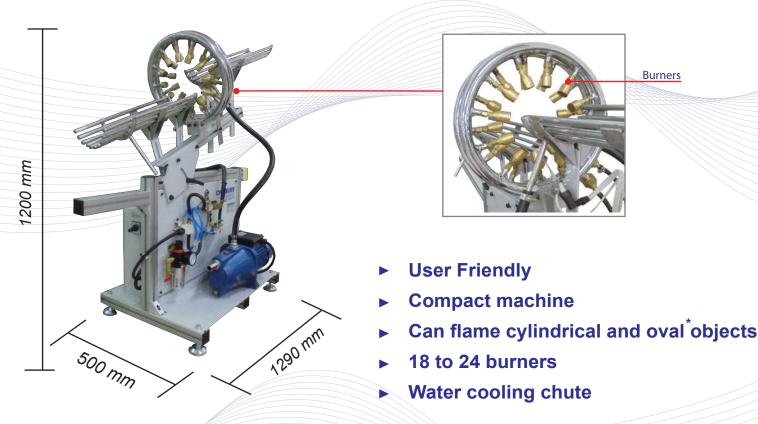

## FLAME 450 Semi-automatic Flame treatment machine

The flame 450 is equipped of 18 up to 24 burners made of brass, ensuring thorough treatment of objects between 50 mm to 160 mm diameter.

The ring is mounted on the water cooled chute. Correct movement of the bottle is achieved by tilting the chute. While passing through the flame of the ring burner, the object is perfectly treated.

The flame 450 can be connected to an automatic feeding machine and an outfeed conveyor.

|  | TECI | HNIC | AL D | ATA |
|--|------|------|------|-----|
|--|------|------|------|-----|

**FLAME 450** 

| POWER :                | 0.3 kW                                 |
|------------------------|----------------------------------------|
|                        |                                        |
| SIZE OF OBJECTS :      |                                        |
| Max. Diameter or width | 160 mm                                 |
| WEIGHT                 | 120 kg                                 |
|                        |                                        |
| AIR CONSUMPTION        | 7 to 12 Nm <sup>3</sup> /h             |
|                        |                                        |
| GAS CONSUMPTION        | 0.4 to 1 Nm <sup>3</sup> /h per burner |
|                        |                                        |
| OUTPUT                 | Depend on operator                     |

Cylindrical objects

DUBUT

Water cooling

\* Depending on the radius of the bottle

NO. 11/34 Moo 6, Klong 3, Klong Luang, PATHUMTHANI 12120 THAILAND Tel: +66 (0) 25240929 Fax: +66 (0) 25240828 e-mail: export@dubuitfareast.com