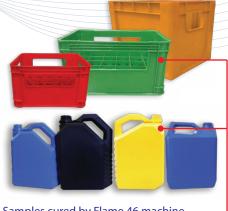

Crates curing and flip-over device

Samples cured by Flame 46 machine

NO. 11/34 Moo 6, Klong 3, Klong Luang, PATHUMTHANI 12120 THAILAND Tel: +66 (0) 25240929 Fax: +66 (0) 25240828 e-mail: export@dubuitfareast.com