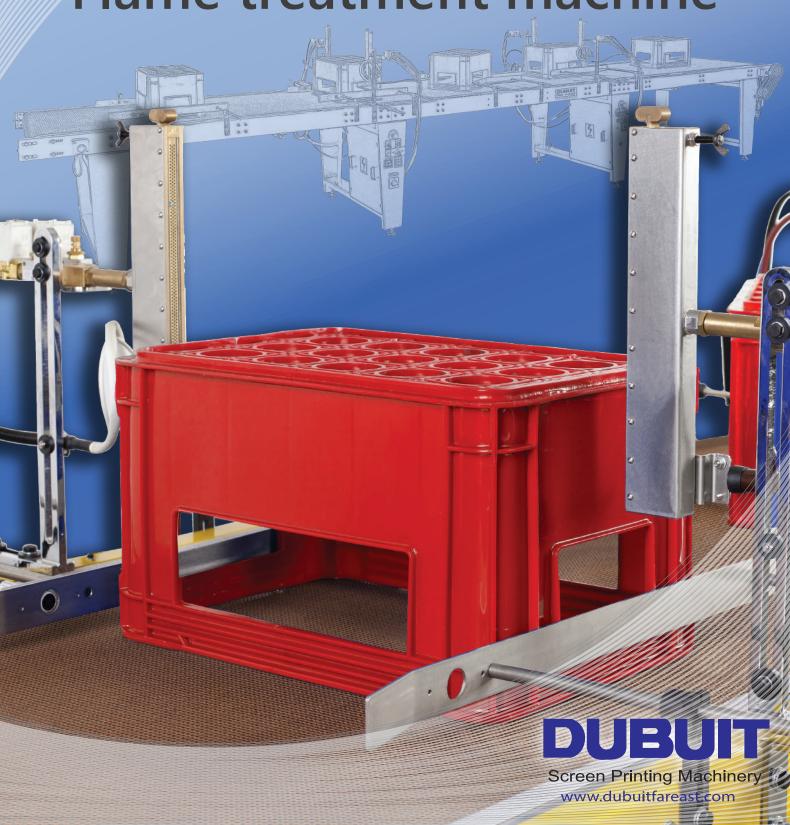

## Flame 46

The FLAME 46 is a vertical flame treatment machine that can treat most kind of crates and flat sided containers. The triple row burners are arranged on both sides of the conveyor to provide an efficient 2 side-flaming.

This machine is equipped with universal burners and is suitable for any gas. The intensity and height of the flame can be adjusted to suit the grade and wall thickness of the containers.

\*Displayed model features 4 burners and "flip over" optional device. Standard model 4 meters and 2 burners.