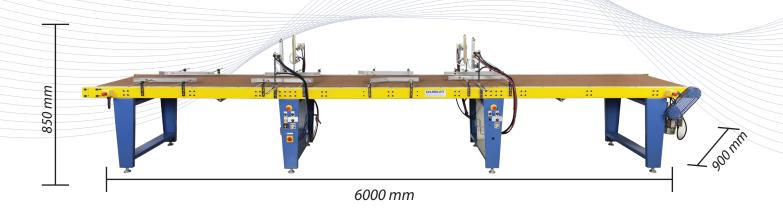

- **▶** Big flat objects
- ▶ Adjustable burners
- Easy to use and disassemble
- Adjustable conveyor speed
- ► Rotation device available for 4-sided flaming (optional)

| TECHNICAL DATA        |  |                       |                                          |  |
|-----------------------|--|-----------------------|------------------------------------------|--|
| POWER:                |  | 0.4 kW                |                                          |  |
| SIZE OF OBJECTS:      |  |                       |                                          |  |
| Max.Diameter or width |  | 800 mm                |                                          |  |
| CONVEYOR SPEED        |  | 0-4 m /min            |                                          |  |
| AIR CONSUMPTION       |  | 4 to 6 Nm³ /h         |                                          |  |
| GAS CONSUMPTION       |  | 0.2 to 0.5 Nm³ /h per | 0.2 to 0.5 Nm <sup>3</sup> /h per burner |  |
|                       |  |                       |                                          |  |