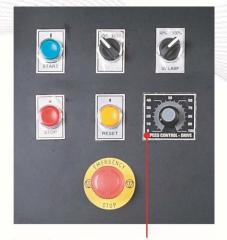

## 

he UV DRYER 4030 is dedicated to cure oval and flat objects. The objects are placed lying down on the fiber belt conveyor and pass in straight line through the curing chamber.

A precision parabolic reflector focuses the UV rays on the object surface to ensure optimum curing and using the lowest energy. The distance between the objects and the reflector assembly is adjustable from outside for an easy focus.

Adjustable conveyor speed

► High speed on special request

NO. 11/34 Moo 6, Klong 3, Klong Luang, PATHUMTHANI 12120 THAILAND Tel: +66 (0) 25240929 Fax: +66 (0) 25240828 e-mail: export@dubuitfareast.com