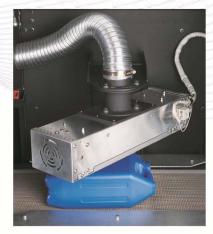

## 

he UV DRYER 4030 is dedicated to cure oval and flat objects. The objects are placed lying down on the fiber belt conveyor and pass in straight line through the curing chamber.

A precision parabolic reflector focuses the UV rays on the object surface to ensure optimum curing and using the lowest energy. The distance between the objects and the reflector assembly is adjustable from outside for an easy focus.

- ► Fiber glass belt
- ► Half power device
- ► Lamp of 12 inches long with 300W /inch lamp