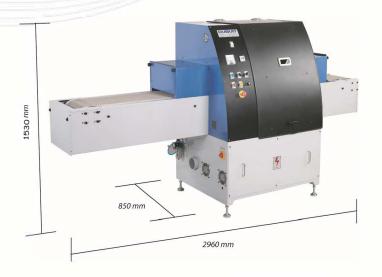

## 

he UV DRYER 4030 is dedicated to cure oval and flat objects. The objects are placed lying down on the fiber belt conveyor and pass in straight line through the curing chamber.

A precision parabolic reflector focuses the UV rays on the object surface to ensure optimum curing and using the lowest energy. The distance between the objects and the reflector assembly is adjustable from outside for an easy focus.

- ► Fiber glass belt
- ► Half power device
- ► Lamp of 12 inches long with 300W /inch lamp

Adjustable conveyor speed

► High speed on special request

NO. 11/34 Moo 6, Klong 3, Klong Luang, PATHUMTHANI 12120 THAILAND Tel: +66 (0) 25240929 Fax: +66 (0) 25240828 e-mail: export@dubuitfareast.com