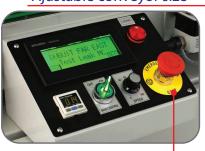

#### **HEIGHT OF CONVEYOR**

ajustable from 900 mm to 1060 mm

Ajustable conveyor size

Easy-to-use controls

Sensor control

Rejection device for leaking objects

NO. 11/34 Moo 6, Klong 3, Klong Luang, PATHUMTHANI 12120 THAILAND Tel: +66 (0) 25240929 Fax: +66 (0) 25240828 e-mail: export@dubuitfareast.com