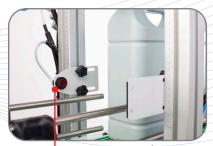

#### **HEIGHT OF CONVEYOR**

ajustable from 900 mm to 1060 mm

Ajustable conveyor size

Easy-to-use controls

Sensor control

Rejection device for leaking objects

NO. 11/34 Moo 6, Klong 3, Klong Luang, PATHUMTHANI 12120 THAILAND Tel: +66 (0) 25240929 Fax: +66 (0) 25240828 e-mail: export@dubuitfareast.com