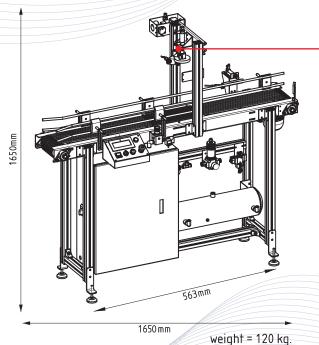

#### **OBJECTS DIMENSIONS**

| Height           | Min | 40 mm  |
|------------------|-----|--------|
|                  | Max | 320 mm |
| Diameter/width   | Max | 160 mm |
| Diameter of neck | Min | 20 mm  |
|                  | Max | 60 mm  |
|                  |     |        |

#### **HEIGHT OF CONVEYOR**

ajustable from 900 mm to 1060 mm

Ajustable conveyor size

Easy-to-use controls

Sensor control

Rejection device for leaking objects

NO. 11/34 Moo 6, Klong 3, Klong Luang, PATHUMTHANI 12120 THAILAND Tel: +66 (0) 25240929 Fax: +66 (0) 25240828 e-mail: export@dubuitfareast.com