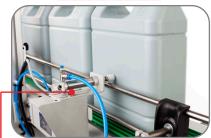

#### **HEIGHT OF CONVEYOR**

ajustable from 900 mm to 1060 mm

Ajustable conveyor size

Easy-to-use controls

Sensor control

Rejection device for leaking objects

NO. 11/34 Moo 6, Klong 3, Klong Luang, PATHUMTHANI 12120 THAILAND Tel: +66 (0) 25240929 Fax: +66 (0) 25240828 e-mail: export@dubuitfareast.com