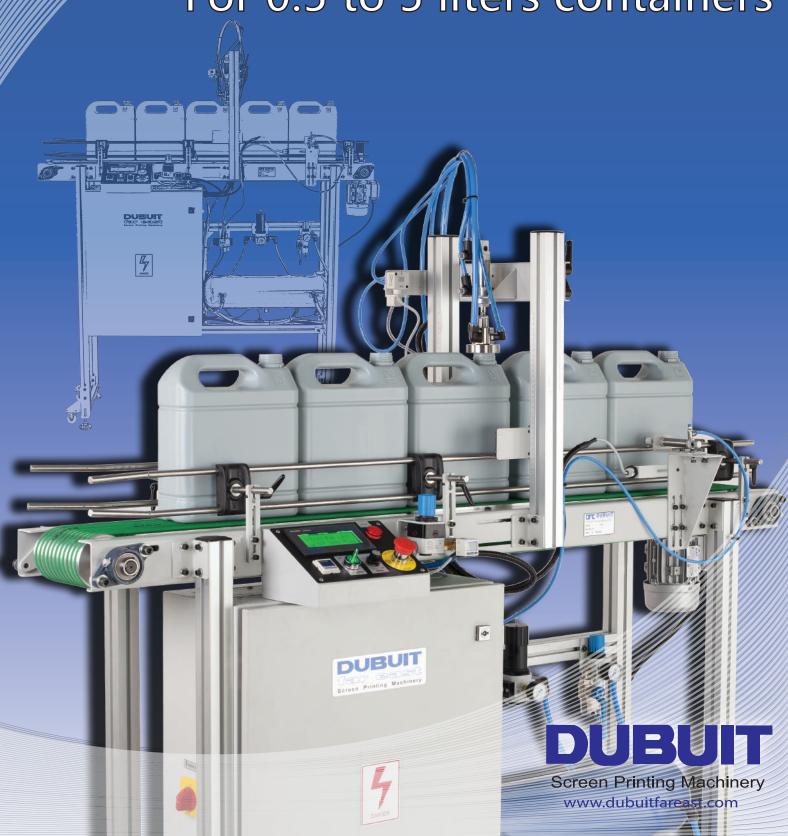

# LEAKTESTER

740 mark II

For 0.5 to 5 liters containers

## DUBUIT

**The Leak Tester 740** has been specially designed to detect very small holes (down to 0.2 mm) on any shaped containers, such as bottles and jerry cans, without complex adjustment of the machine regarding the test (pressure or timing settings) at high speeds.

Possibly the most modern and easy to use leak tester in the market using pressure differential sensors. Featuring universal application with capability to test small containers from around 50ml up to Jerry cans of 5 liters and electronic testing circuit that is using presets so that no test parameters are needed to be changed from one container size to another.

Thanks to its unique testing method, it has a very short testing time which allows an output up to 2000 containers per hour. Its digital screen makes readouts for amount of tested and rejected bottles easier.

Automatic pressure filling cap

- Easy to operate (various presets)
- ► Fully automatic
- ► Flexible machine
- ▶ High speed operation