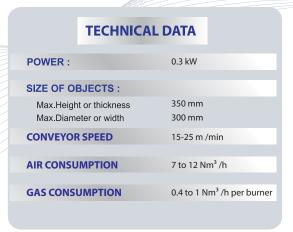

The objects are placed on specific jigs or a metallic belt. This machine is equipped with universal burners and is suitable for any gas. The intensity of the flame can be adjusted to fit to the grade and wall thickness of the container.