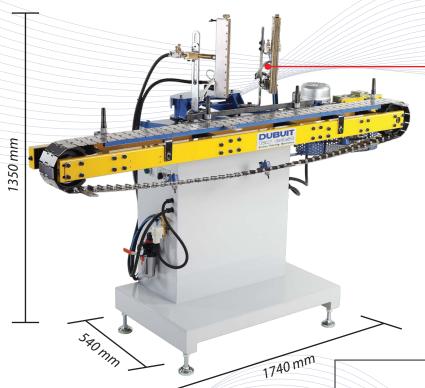

## Flame 45



## DUBUT

he FLAME 45 machine can treat by flame cynlindrical, conical and flat containers.

The two burners can be arranged on both sides of the conveyor in order to treat 2 opposite sides at the same time.

The objects are placed on specific jigs or a metallic belt. This machine is equipped with universal burners and is suitable for any gas. The intensity of the flame can be adjusted to fit to the grade and wall thickness of the container.





No object - No flame

- **▶** Compact machine
- ► Can flame universal objects
- **▶** Modular burners
- ► No object No flame sensor
- ► Up to 4 burners (optional)





Flat objects





Cylindrical objects



Jigs for pails



NO. 11/34 Moo 6, Klong 3, Klong Luang,
PATHUMTHANI 12120 THAILAND
Tel: +66 (0) 25240929 Fax: +66 (0) 25240828
e-mail: export@dubuitfareast.com

| Agent : |  |  |  |
|---------|--|--|--|
|         |  |  |  |
|         |  |  |  |
|         |  |  |  |