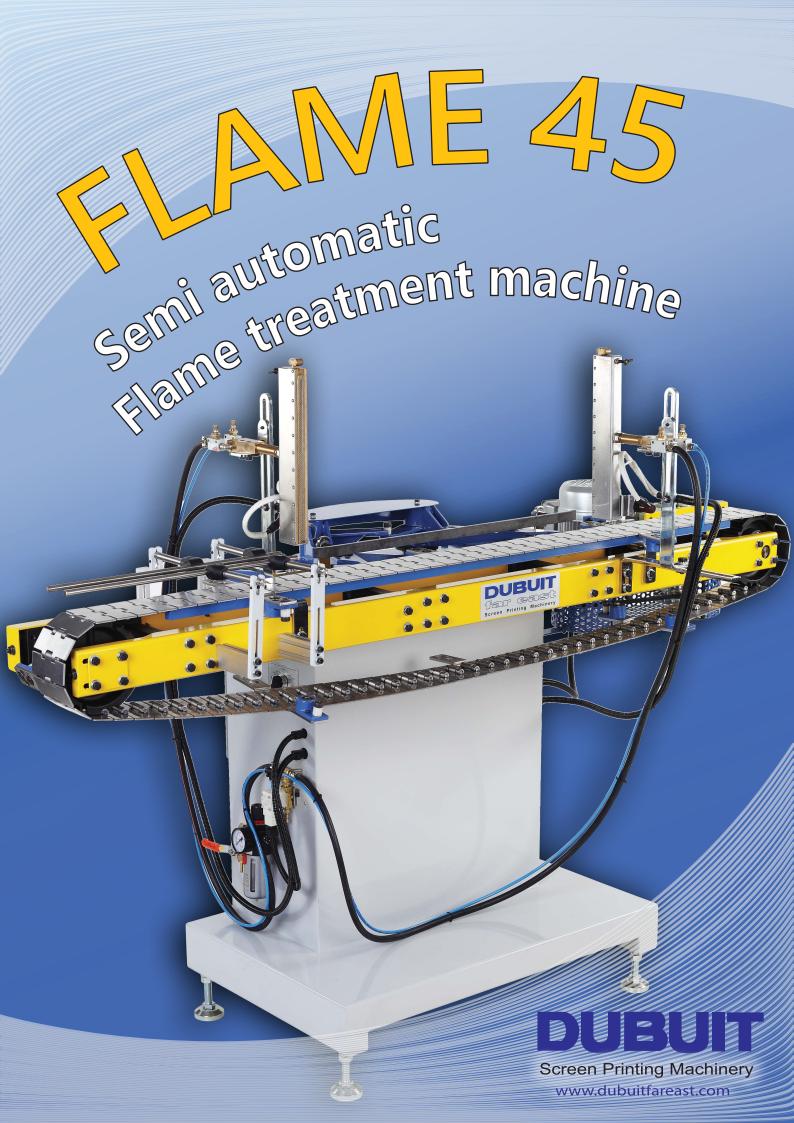

## Flame 45

## DUBUT

he FLAME 45 machine can treat by flame cynlindrical, conical and flat containers.

The two burners can be arranged on both sides of the conveyor in order to treat 2 opposite sides at the same time.

The objects are placed on specific jigs or a metallic belt. This machine is equipped with universal burners and is suitable for any gas. The intensity of the flame can be adjusted to fit to the grade and wall thickness of the container.

No object - No flame

- **▶** Compact machine
- ► Can flame universal objects
- **▶** Modular burners
- ► No object No flame sensor
- ► Up to 4 burners (optional)

Flat objects

Cylindrical objects

Jigs for pails