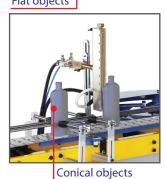

No object - No flame

- **▶** Compact machine
- ► Can flame universal objects
- **▶** Modular burners
- ► No object No flame sensor
- ► Up to 4 burners (optional)

Flat objects

Cylindrical objects

Jigs for pails