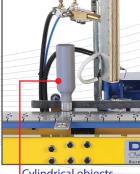

No object - No flame

- **▶** Compact machine
- ► Can flame universal objects
- **▶** Modular burners
- ► No object No flame sensor
- ► Up to 4 burners (optional)

Flat objects

Cylindrical objects

Jigs for pails