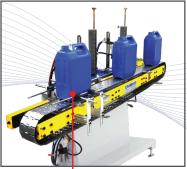

## DUBUT

he FLAME 45 machine can treat by flame cynlindrical, conical and flat containers.

The two burners can be arranged on both sides of the conveyor in order to treat 2 opposite sides at the same time.

The objects are placed on specific jigs or a metallic belt. This machine is equipped with universal burners and is suitable for any gas. The intensity of the flame can be adjusted to fit to the grade and wall thickness of the container.

No object - No flame

- **▶** Compact machine
- ► Can flame universal objects
- **▶** Modular burners
- ► No object No flame sensor
- ► Up to 4 burners (optional)

Flat objects

Cylindrical objects

Jigs for pails