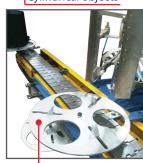

No object - No flame

- **▶** Compact machine
- ► Can flame universal objects
- **▶** Modular burners
- ► No object No flame sensor
- ► Up to 4 burners (optional)

Flat objects

Cylindrical objects

Jigs for pails